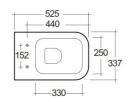

## **Technical specifications**

| Dimensions:         | 525 x 337 mm      |
|---------------------|-------------------|
| Weight:             | 25 Kg             |
| Color:              | lvory             |
| Trap type:          | P Trap & S Trap   |
| Trapway type:       | Concealed         |
| Seat cover options: | ABS & Urea        |
| Bowl shape:         | Rounded Rectangle |
| Soft close:         | yes               |
| Flush Type:         | Dual Flush        |
| Suites:             | RAK-METROPOLITAN  |
|                     |                   |

## Code Name

MP16AWHA METROPOLITAN WATER CLOSET BACK TO WALL P|S-TRAP 52CM

Dimensions: All dimensions in mm. Tolerance of vitreous china & fireclay items:  $\pm$  5% for below 200mm and  $\pm$  3% for above 200mm; for all other items tolerance  $\pm$  1%. Note: Due to a continuing development program to improve design and performance, the manufacturer reserves all rights to vary specifications without prior information. Please note accessories are for photographic use only.