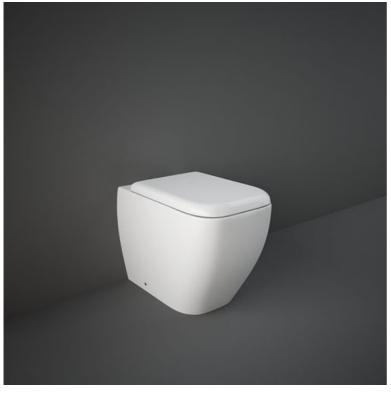

## **RAK-METROPOLITAN**

## **Back to Wall | Water Closet**

## **Technical specifications**

| Dimensions:         | 525 x 337 mm      |
|---------------------|-------------------|
| Weight:             | 25 Kg             |
| Color:              | lvory             |
| Trap type:          | P Trap & S Trap   |
| Trapway type:       | Concealed         |
| Seat cover options: | ABS & Urea        |
| Bowl shape:         | Rounded Rectangle |
| Soft close:         | yes               |
| Flush Type:         | Dual Flush        |
| Suites:             | RAK-METROPOLITAN  |
|                     |                   |