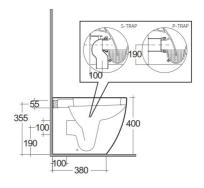

## **Technical specifications**

| Dimensions:         | 525 x 337 mm      |
|---------------------|-------------------|
| Weight:             | 25 Kg             |
| Color:              | lvory             |
| Trap type:          | P Trap & S Trap   |
| Trapway type:       | Concealed         |
| Seat cover options: | ABS & Urea        |
| Bowl shape:         | Rounded Rectangle |
| Soft close:         | yes               |
| Flush Type:         | Dual Flush        |
| Suites:             | RAK-METROPOLITAN  |
|                     |                   |

## Code Name

MP16AWHA METROPOLITAN WATER CLOSET BACK TO WALL P|S-TRAP 52CM

Dimensions: All dimensions in mm. Tolerance of vitreous china & fireclay items:  $\pm$  5% for below 200mm and  $\pm$  3% for above 200mm; for all other items tolerance  $\pm$  1%. Note: Due to a continuing development program to improve design and performance, the manufacturer reserves all rights to vary specifications without prior information. Please note accessories are for photographic use only.